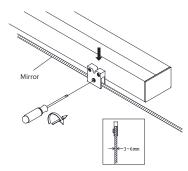

(non-dimmable) Dimmable driver upon request

58 40

Wall fixation (included)

Mirror fixation (included)

Furniture fixation (included)