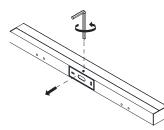

(non-dimmable) Dimmable driver upon request

58 40

Wall fixation (included)

Mirror fixation (included)

Furniture fixation (included)