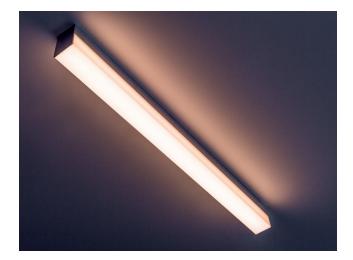

## Surface

| Installation      | Indoor       | CRI          | >85            | 6   |
|-------------------|--------------|--------------|----------------|-----|
| Mounting Position | Surface      | Life Time    | 30.000 h       |     |
| IP                | 44           | Cut-out Size |                |     |
| Wattage           | 18W          | Dimmensions  | L900 A40 h58mm |     |
| Lumen output      | 1000         | Adjustable   | No             |     |
| Connection        | 230V         |              |                |     |
| Driver            | Included     |              |                | 900 |
| Dimmable          | Non-dimmable |              |                |     |

## 30090.18.27.6.70

| Number | w  | Colour Temperature | Light Distribution | Finish           | Dim                 |
|--------|----|--------------------|--------------------|------------------|---------------------|
| 30090  | 18 | <b>27</b> 2700     | 6 Opal             | <b>70</b> Chrome | NDI Driver included |