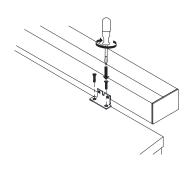

(non-dimmable) Dimmable driver upon request

58 40

Wall fixation (included)

Mirror fixation (included)

Furniture fixation (included)