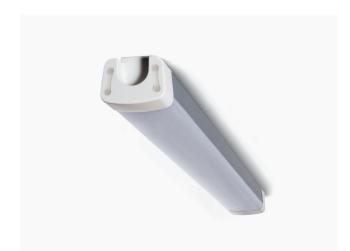

## 80002

Surface

InstallationOutdoorMounting PositionSurfaceIP65Wattage40WLumen Output4100Connection230V

Driver Included built-in
Dimmable\* Non-dimmable

CRI

Life Time 50.000 h

Cut-out Size Dimmension

900x90 h74mm

Adjustable

No

>80

## 80002.40.30.6.10

| Number | W  |    | Colour Temperature | Ligl | nt Distribution | Finish     | Dim  |                                |
|--------|----|----|--------------------|------|-----------------|------------|------|--------------------------------|
| 80002  | 40 | 30 | 3000               |      | 6 Opal          | O 10 White | NDI* | Driver included (non-dimmable) |
|        |    |    |                    |      |                 |            |      | Dimmable driver upon request   |