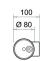

## 80003

## Surface / Suspended









\_\_\_\_\_\_

DIMMABL

InstallationOutdoorMounting PositionSurface / SuspendedIP67Wattage30Lumen output3800Connection230V

Driver Included built-in

Dimmable\* 1-10 V

 CRI
 >80

 Life Time
 50.000 h

 Cut-out Size

Ø80 900mm

No





## 80003.30.30.6.70

| Number | w  | Colour Tem     | perature Light Distribution | Finish           | Dim                                 |
|--------|----|----------------|-----------------------------|------------------|-------------------------------------|
| 80003  | 30 | <b>30</b> 3000 | 6 Opal                      | <b>70</b> Chrome | NDI* Driver included (non-dimmable) |
|        |    |                |                             |                  | Dimmable driver upon request        |

Dimmensions

Adjustable

Suspended kit included







Transparent version available