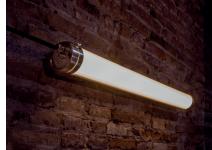

ed









\_\_\_\_\_\_

DIMMABL

InstallationOutdoorMounting PositionSurface / SuspendedIP67Wattage30Lumen output3800Connection230V

Driver Included built-in

Dimmable\* 1-10 V

 CRI
 >80

 Life Time
 50.000 h

 Cut-out Size

Ø80 900mm

No





## 80003.30.30.6.70

| Number | w  | Colour Tem     | perature Light Distribution | Finish           | Dim                                 |
|--------|----|----------------|-----------------------------|------------------|-------------------------------------|
| 80003  | 30 | <b>30</b> 3000 | 6 Opal                      | <b>70</b> Chrome | NDI* Driver included (non-dimmable) |
|        |    |                |                             |                  | Dimmable driver upon request        |

Dimmensions

Adjustable

Suspended kit included







Transparent version available