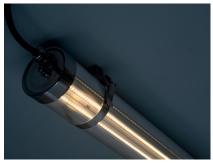

nded









\_\_\_\_\_\_

DIMMABL

InstallationOutdoorMounting PositionSurface / SuspendedIP67Wattage30Lumen output3800Connection230V

Driver Included built-in

Dimmable\* 1-10 V

 CRI
 >80

 Life Time
 50.000 h

 Cut-out Size

Ø80 900mm

No





## 80003.30.30.6.70

| Number | w  | Colour Tem     | perature Light Distribution | Finish           | Dim                                 |
|--------|----|----------------|-----------------------------|------------------|-------------------------------------|
| 80003  | 30 | <b>30</b> 3000 | 6 Opal                      | <b>70</b> Chrome | NDI* Driver included (non-dimmable) |
|        |    |                |                             |                  | Dimmable driver upon request        |

Dimmensions

Adjustable

Suspended kit included







Transparent version available