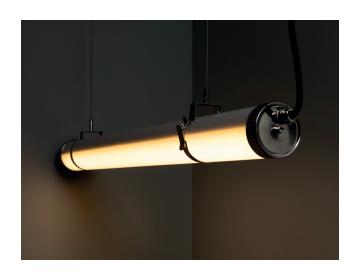

## Surface / Suspended

\_\_\_\_\_\_

DIMMABL

InstallationOutdoorMounting PositionSurface / SuspendedIP67Wattage30Lumen output3800Connection230V

Driver Included built-in

Dimmable\* 1-10 V

 CRI
 >80

 Life Time
 50.000 h

 Cut-out Size

Ø80 900mm

No

## 80003.30.30.6.70

| Number | w  | Colour Tem     | perature Light Distribution | Finish           | Dim                                 |
|--------|----|----------------|-----------------------------|------------------|-------------------------------------|
| 80003  | 30 | <b>30</b> 3000 | 6 Opal                      | <b>70</b> Chrome | NDI* Driver included (non-dimmable) |
|        |    |                |                             |                  | Dimmable driver upon request        |

Dimmensions

Adjustable

Suspended kit included

Transparent version available