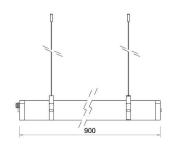

 Cut-out Size

Ø80 900mm

No

Dimmensions

Adjustable

Suspended kit included

Transparent version available