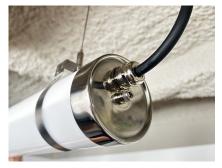

\_\_\_\_\_\_

DIMMABL

InstallationOutdoorMounting PositionSurface / SuspendedIP67Wattage30Lumen output3800Connection230V

Driver Included built-in

Dimmable\* 1-10 V

 CRI
 >80

 Life Time
 50.000 h

 Cut-out Size

Ø80 900mm

No





## 80003.30.30.6.70

| Number | w  | Colour Tem     | perature Light Distribution | Finish           | Dim                                 |
|--------|----|----------------|-----------------------------|------------------|-------------------------------------|
| 80003  | 30 | <b>30</b> 3000 | 6 Opal                      | <b>70</b> Chrome | NDI* Driver included (non-dimmable) |
|        |    |                |                             |                  | Dimmable driver upon request        |

Dimmensions

Adjustable

Suspended kit included







Transparent version available