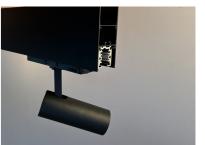

#### **Built-in Track System**

A unique addition is the integrated track within the luminaire. This feature allows for the connection of multiple spotlights, offering directed and focused lighting perfect for highlighting artworks, products in retail settings, or accenting specific areas in a room.

# 7. Track

| Reference | Position      | Description | Finish       | Dimming    |
|-----------|---------------|-------------|--------------|------------|
| 470       | <b>D</b> Down | TRA Track   | ○ 10 White   | NDI ON/Off |
|           | <b>U</b> Up   |             | 20 Black     | DAL Dali   |
|           |               |             | 30 Aluminium |            |