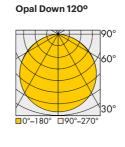

#### Wattage CCT Light Distribución Dimming Reference Direction Description 470 **D** Down M14 14W/m LED 350mA 2600 lm/m **27** 2700K **6** Opal 120° NDI ON/Off **U** Up **M21** 21W/m LED 500mA 3500 lm/m **30** 3000K DAL Dali **40** 4000K PDI Push Dimm