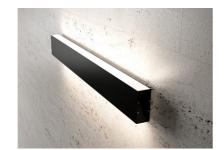

Wall Opal Down / Opal Up

#### Wattage CCT Light Distribución Dimming Reference Direction Description 470 **D** Down M14 14W/m LED 350mA 2600 lm/m **27** 2700K **6** Opal 120° NDI ON/Off **U** Up **M21** 21W/m LED 500mA 3500 lm/m **30** 3000K DAL Dali **40** 4000K PDI Push Dimm