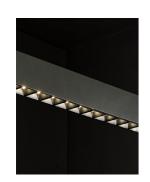

470

High Output

The OMNIA luminaire redefines contemporary lighting solutions, combining elegance with versatility. This suspended luminaire offers both upward and downward lighting, ensuring comprehensive illumination of any space. The upward light creates a serene ambiance by gently illuminating ceilings, while the downward light ensures effective task lighting, making it perfect for offices, galleries, or modern home settings.

### **Suspended Design**

The sleek, linear form factor, suspended elegantly, adds a touch of modernity to any interior. Its discrete cabling and mounting system ensure a clean and minimal aesthetic.