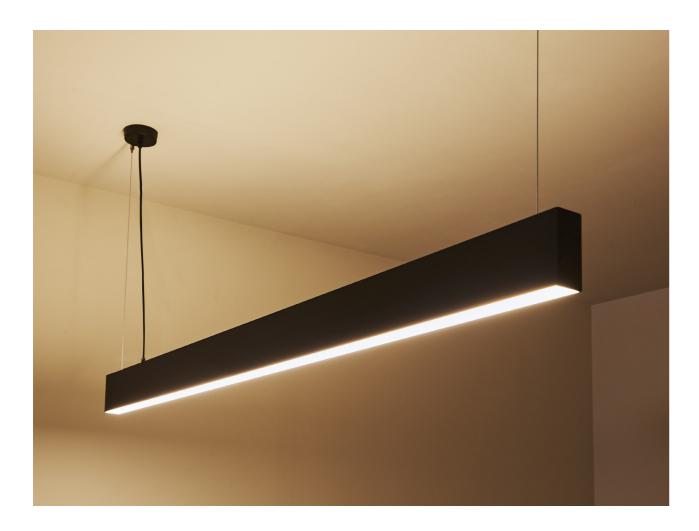

470

High Output

The OMNIA luminaire redefines contemporary lighting solutions, combining elegance with versatility. This suspended luminaire offers both upward and downward lighting, ensuring comprehensive illumination of any space. The upward light creates a serene ambiance by gently illuminating ceilings, while the downward light ensures effective task lighting, making it perfect for offices, galleries, or modern home settings.

The Omnia Linear Luminaire is more than just a light fixture; it's a statement piece that blends functionality with style, offering customizable lighting solutions for any modern space.

### **Suspended Design**

The sleek, linear form factor, suspended elegantly, adds a touch of modernity to any interior. Its discrete cabling and mounting system ensure a clean and minimal aesthetic.