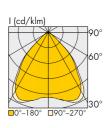

# 6. LED & Driver

| Reference | Wattage          | Description         | ССТ             | Light Distribución | Grid Colour         | Dimming       |
|-----------|------------------|---------------------|-----------------|--------------------|---------------------|---------------|
| 470       | <b>M14</b> 14W/m | LED 200mA 2600 lm/m | <b>27</b> 2700K | 2 Medium 60°       | <b>W</b> White Grid | NDI ON/Off    |
|           | <b>M24</b> 24W/m | LED 350mA 4600 lm/m | <b>30</b> 3000K | <b>3</b> Wide 90°  | <b>B</b> Black grid | DAL DALI      |
|           |                  |                     | <b>40</b> 4000K |                    |                     | PDI Push Dimm |

Wide 90°

Medium 60°

Grid Colour