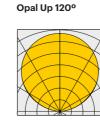

#### Wattage CCT Light Distribución Dimming Reference Direction Description 470 **D** Down M14 14W/m LED 350mA 2600 lm/m **27** 2700K **6** Opal 120° NDI ON/Off **U** Up **M21** 21W/m LED 500mA 3500 lm/m **30** 3000K DAL Dali **40** 4000K PDI Push Dimm