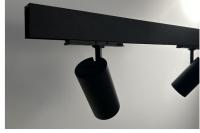

#### **Built-in Track System**

A unique addition is the integrated track within the luminaire. This feature allows for the connection of multiple spotlights, offering directed and focused lighting perfect for highlighting artworks, products in retail settings, or accenting specific areas in a room.

# 7. Track

| Reference | Position      | Description | Finish       | Dimming    |
|-----------|---------------|-------------|--------------|------------|
| 470       | <b>D</b> Down | TRA Track   | ○ 10 White   | NDI ON/Off |
|           | <b>U</b> Up   |             | 20 Black     | DAL Dali   |
|           |               |             | 30 Aluminium |            |