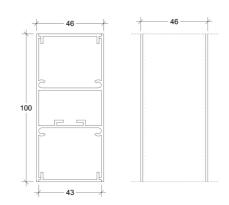

## 2. Profile

| Reference   | Description   | Mounting  | Finish              |      |
|-------------|---------------|-----------|---------------------|------|
| 470.00.10.M | Omnia Profile | Suspended | O 10 White          | i i  |
| 470.00.20.M | Omnia Profile | Suspended | 20 Black            | 25   |
| 470.00.30.M | Omnia Profile | Suspended | <b>30</b> Aluminium | 2    |
|             |               |           |                     | J. L |