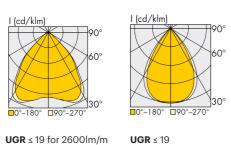

### **Customizable Optics**

Choose from Opal and UGR (Unified Glare Rating) lenses to tailor the light diffusion and glare reduction to your specific needs.

#### Wattage CCT Light Distribución Dimming Reference Direction Description 470 **D** Down M14 14W/m LED 350mA 2600 lm/m **27** 2700K **6** Opal 120° NDI ON/Off **U** Up **M21** 21W/m LED 500mA 3500 lm/m **30** 3000K DAL Dali **40** 4000K PDI Push Dimm