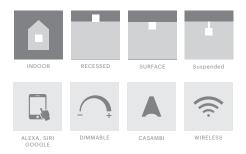

### GOOD NIGHT

Recessed / Surface / Suspended

| Installation      | Indoor                                      | CRI          | >80                 |         |
|-------------------|---------------------------------------------|--------------|---------------------|---------|
| Mounting Position | Ceiling recessed                            | Life Time    | 40.000 h            |         |
| Р                 | 44                                          | Cut-out Size | 595x595 h40mm       |         |
| Vattage           | 36W                                         |              | (technical ceiling) |         |
| umen output       | 3500                                        | Dimensions   | 595x595 h35mm       | 595     |
| Connection        | 230V                                        |              |                     |         |
| Priver            | Included remote                             |              |                     |         |
| Dimmable*         | ON/OFF, DALI, PUSH<br>(See drivers section) |              |                     | ← 595 → |
|                   |                                             |              |                     | 595x595 |