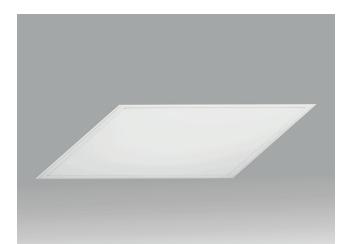

# Savanna 60x60 UGR < 19

### GOOD NIGHT

Recessed / Surface / Suspended

| Installation      | Indoor                                      | CRI          | >80                 |         |
|-------------------|---------------------------------------------|--------------|---------------------|---------|
| Mounting Position | Ceiling recessed                            | Life Time    | 40.000 h            |         |
| Р                 | 44                                          | Cut-out Size | 595x595 h40mm       |         |
| Vattage           | 36W                                         |              | (technical ceiling) |         |
| umen output       | 3500                                        | Dimensions   | 595x595 h35mm       | 595     |
| Connection        | 230V                                        |              |                     |         |
| Priver            | Included remote                             |              |                     |         |
| Dimmable*         | ON/OFF, DALI, PUSH<br>(See drivers section) |              |                     | ← 595 → |
|                   |                                             |              |                     | 595x595 |