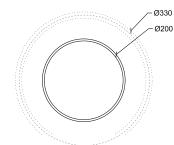

## GOOD NIGHT

Recessed

Gypsum material Paintable

| Installation      | Indoor                                      | CRI          | >90                           |  |  |
|-------------------|---------------------------------------------|--------------|-------------------------------|--|--|
| Mounting Position | Ceiling recessed                            | Life Time    | 30.000 h                      |  |  |
| IP                | 20                                          | Cut-out Size | Ø335 h100mm                   |  |  |
| Wattage           | 18W                                         | Dimmensions  | Ø330 h97mm                    |  |  |
| Lumen Output      | 1300                                        | Adjustable   | No                            |  |  |
| Connection        | 230V                                        |              |                               |  |  |
| Driver            | Included remote                             |              | <del>*</del> 330 <del>*</del> |  |  |
| Dimmable*         | ON/OFF, DALI, PUSH<br>(See drivers section) |              |                               |  |  |