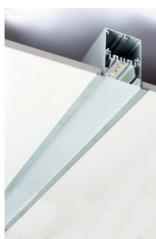

454

VERSATILE S and R, with the FLAT and OUT diffuser, consists of 2 interchangeable models and diffusers for just one versatile concept, as its name indicates. Either recessed (R), surface mounted or suspended (S), with the same design and with only the variation of a tiny frame for the recessed one, they all equally adapt to 2 diffusers that achieve very different looks, that can be both discrete (FLAT) or much more visual (OUT). The VERSATILE system achieves functionality and at the same time is practical, easy to install, and can be part of many day-to-day projects.