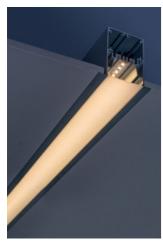

454

VERSATILE S and R, with the FLAT and OUT diffuser, consists of 2 interchangeable models and diffusers for just one versatile concept, as its name indicates. Either recessed (R), surface mounted or suspended (S), with the same design and with only the variation of a tiny frame for the recessed one, they all equally adapt to 2 diffusers that achieve very different looks, that can be both discrete (FLAT) or much more visual (OUT). The VERSATILE system achieves functionality and at the same time is practical, easy to install, and can be part of many day-to-day projects.