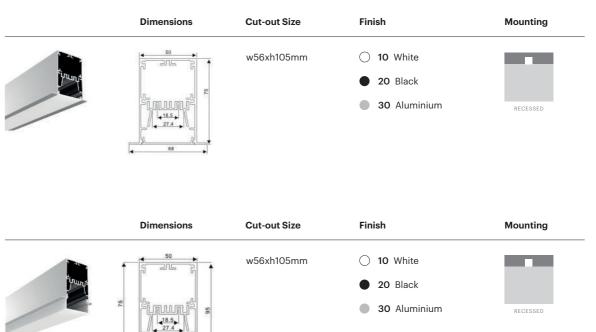

### 1. Profile

| Reference   | Description | Mounting | Finish       |                     |            |
|-------------|-------------|----------|--------------|---------------------|------------|
| 454.00.10.M | Versatile-r | Recessed | O 10 White   | F 31 3              | F 34 3     |
| 454.00.20.M |             |          | 20 Black     | ļ <u>.</u>          | į <u>.</u> |
| 454.00.30.M |             |          | 30 Aluminium | ַרָּיייייל <u>.</u> | .h.m./.    |
|             |             |          |              |                     | 7 - 1      |