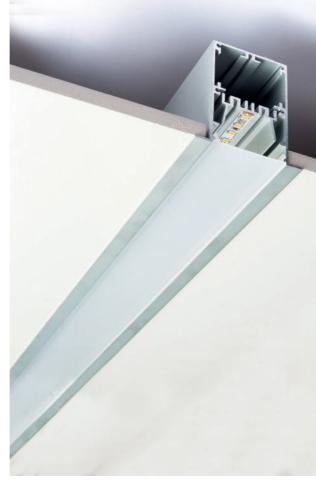

454

VERSATILE S and R, with the FLAT and OUT diffuser, consists of 2 interchangeable models and diffusers for just one versatile concept, as its name indicates. Either recessed (R), surface mounted or suspended (S), with the same design and with only the variation of a tiny frame for the recessed one, they all equally adapt to 2 diffusers that achieve very different looks, that can be both discrete (FLAT) or much more visual (OUT). The VERSATILE system achieves functionality and at the same time is practical, easy to install, and can be part of many day-to-day projects.

328 www.goodnight-lighting.com 329

**GOOD NIGHT** 

454

High Output Profiles

Versatile-r Flat

Versatile-r Out