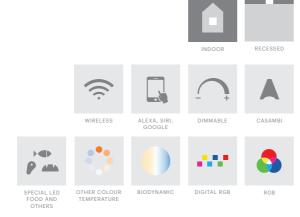

## 3. LED & Driver

| Reference | Wattage          | Description         | ССТ             | Light Distribution | Dimming       |
|-----------|------------------|---------------------|-----------------|--------------------|---------------|
| 454       | <b>M14</b> 14W/m | LED 350mA 2600 lm/m | <b>27</b> 2700K | <b>6</b> Opal 120° | NDI ON/Off    |
|           | <b>M21</b> 21W/m | LED 500mA 3500 lm/m | <b>30</b> 3000K |                    | DAL Dali      |
|           |                  |                     | <b>40</b> 4000K |                    | PDI Push Dimm |