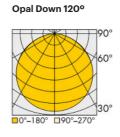

## 3. LED & Driver

| Reference | Wattage          | Description         | ССТ             | Light Distribution | Dimming       |
|-----------|------------------|---------------------|-----------------|--------------------|---------------|
| 454       | <b>M14</b> 14W/m | LED 350mA 2600 lm/m | <b>27</b> 2700K | <b>6</b> Opal 120° | NDI ON/Off    |
|           | <b>M21</b> 21W/m | LED 500mA 3500 lm/m | <b>30</b> 3000K |                    | DAL Dali      |
|           |                  |                     | <b>40</b> 4000K |                    | PDI Push Dimm |