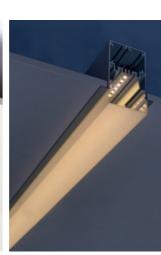

454

VERSATILE S and R, with the FLAT and OUT diffuser, consists of 2 interchangeable models and diffusers for just one versatile concept, as its name indicates. Either recessed (R), surface mounted or suspended (S), with the same design and with only the variation of a tiny frame for the recessed one, they all equally adapt to 2 diffusers that achieve very different looks, that can be both discrete (FLAT) or much more visual (OUT). The VERSATILE system achieves functionality and at the same time is practical, easy to install, and can be part of many day-to-day projects.