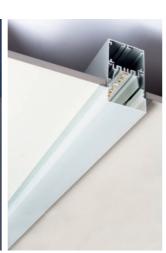

454

VERSATILE S and R, with the FLAT and OUT diffuser, consists of 2 interchangeable models and diffusers for just one versatile concept, as its name indicates. Either recessed (R), surface mounted or suspended (S), with the same design and with only the variation of a tiny frame for the recessed one, they all equally adapt to 2 diffusers that achieve very different looks, that can be both discrete (FLAT) or much more visual (OUT). The VERSATILE system achieves functionality and at the same time is practical, easy to install, and can be part of many day-to-day projects.

328 www.goodnight-lighting.com 329

**GOOD NIGHT** 

454

High Output Profiles

Versatile-r Flat

Versatile-r Out