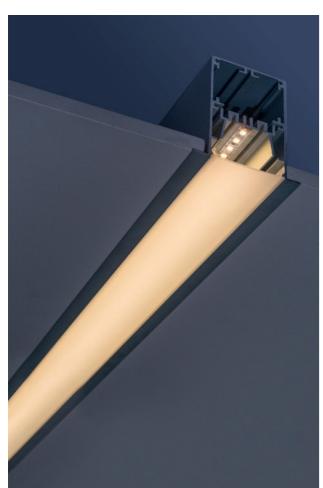

454

VERSATILE S and R, with the FLAT and OUT diffuser, consists of 2 interchangeable models and diffusers for just one versatile concept, as its name indicates. Either recessed (R), surface mounted or suspended (S), with the same design and with only the variation of a tiny frame for the recessed one, they all equally adapt to 2 diffusers that achieve very different looks, that can be both discrete (FLAT) or much more visual (OUT). The VERSATILE system achieves functionality and at the same time is practical, easy to install, and can be part of many day-to-day projects.

328 www.goodnight-lighting.com 329

**GOOD NIGHT** 

454

High Output Profiles

Versatile-r Flat

Versatile-r Out