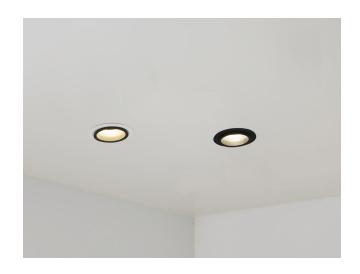

10070

Recessed

WIRELESS

Installation Indoor **Mounting Position** Recessed only for wood ceiling 20 Wattage 3,3W Lumen Output 440 100mA Connection Driver Not included Dimmable\* ON/OFF, DALI, PUSH

(See drivers section)

CRI Life Time **Cut-out Size** Dimmensions Adjustable

>90 L90/B20 >50.000 h Ø40 h62mm Ø45 h52mm

NOTE: The driver does not fit through the fixture hole