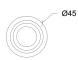

CRI Life Time **Cut-out Size** Dimmensions Adjustable

>90 L90/B20 >50.000 h Ø40 h62mm Ø45 h52mm

NOTE: The driver does not fit through the fixture hole