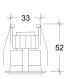

CRI Life Time **Cut-out Size** Dimmensions Adjustable

>90 L90/B20 >50.000 h Ø40 h62mm Ø45 h52mm

NOTE: The driver does not fit through the fixture hole