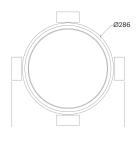

ON/OFF, DALI, PUSH (See drivers section) CRI Life Time **Cut-out Size** Dimmensions Adjustable

>80 30.000 h Ø300 h98mm Ø286 h88mm Yes