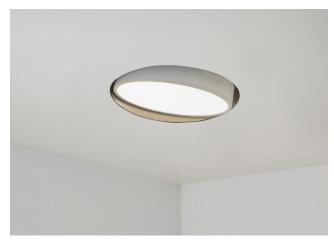

10114

Recessed

Only for gypsum ceiling Other wattages and dimensions available upon request (30W and 40W)

Installation Indoor **Mounting Position** Ceiling recessed 20 Wattage 20W Lumen output 1350 700mA Connection Driver Included remote Dimmable\*