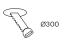

ON/OFF, DALI, PUSH (See drivers section) CRI Life Time **Cut-out Size** Dimmensions Adjustable

>80 30.000 h Ø300 h98mm Ø286 h88mm Yes