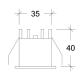

CRI

Life Time **Cut-out Size** Dimmensions Adjustable

>90

40.000 h 36x36 h45mm 44x44mm

No

| Number | W | Colour Temperature               | Light Distribution      | Finish                                                              | Dim                                                       |
|--------|---|----------------------------------|-------------------------|---------------------------------------------------------------------|-----------------------------------------------------------|
| 10601  | 2 | <b>27</b> 2700<br><b>30</b> 3000 | 2 Medium 30° 3 Wide 48° | <ul><li>11 White &amp; White</li><li>12 White &amp; Black</li></ul> | NDI* Driver included<br>(non-dimmable)<br>Dimmable driver |
|        |   |                                  |                         |                                                                     | upon request                                              |