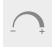

CRI

Life Time **Cut-out Size** Dimmensions Adjustable

>90

40.000 h 36x36 h45mm 44x44mm

No

| Number | W | Colour Temperature               | Light Distribution      | Finish                                                              | Dim                                                       |
|--------|---|----------------------------------|-------------------------|---------------------------------------------------------------------|-----------------------------------------------------------|
| 10601  | 2 | <b>27</b> 2700<br><b>30</b> 3000 | 2 Medium 30° 3 Wide 48° | <ul><li>11 White &amp; White</li><li>12 White &amp; Black</li></ul> | NDI* Driver included<br>(non-dimmable)<br>Dimmable driver |
|        |   |                                  |                         |                                                                     | upon request                                              |