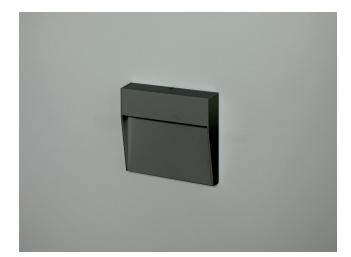

# Vallum Small

## 80021

#### Surface

| Installation      | Outdoor           | 0.51         |               |     |
|-------------------|-------------------|--------------|---------------|-----|
| Installation      | Outdool           | CRI          | >80           | 53  |
| Mounting Position | Surface           | Life Time    | 20.000 h      |     |
| IP                | 65                | Cut-out Size |               |     |
| Wattage           | 3                 | Dimmensions  | 105x106 h22mm |     |
| Lumen Output      | 250               |              |               |     |
| Connection        | 230               |              |               | 106 |
| Driver            | Included built-in |              |               |     |
| Dimmable*         | Non-dimmable      |              |               |     |
|                   |                   |              |               |     |

### 80021.3.30.5.60

| Number | W | Colour Temperature | Light Distribution | Finish              | Dim                                    |
|--------|---|--------------------|--------------------|---------------------|----------------------------------------|
| 80021  | 3 | <b>30</b> 3000     | <b>5</b> Asymetric | <b>60</b> Dark Grey | NDI* Driver included<br>(non-dimmable) |