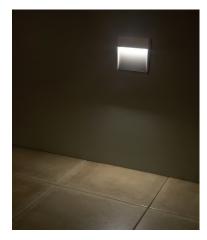

#### GOOD NIGHT

#### Surface

| Installation      | Outdoor           | 0.51         |               |     |
|-------------------|-------------------|--------------|---------------|-----|
| Installation      | Outdool           | CRI          | >80           | 53  |
| Mounting Position | Surface           | Life Time    | 20.000 h      |     |
| IP                | 65                | Cut-out Size |               |     |
| Wattage           | 3                 | Dimmensions  | 105x106 h22mm |     |
| Lumen Output      | 250               |              |               |     |
| Connection        | 230               |              |               | 106 |
| Driver            | Included built-in |              |               |     |
| Dimmable*         | Non-dimmable      |              |               |     |
|                   |                   |              |               |     |