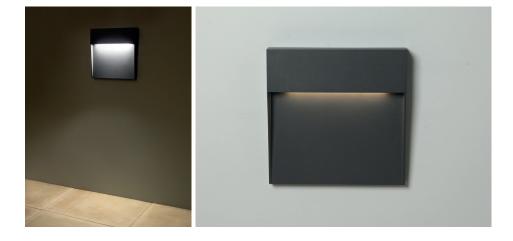

## Vallum Big

80020

## GOOD NIGHT

Surface

| Installation      | Outdoor           | CRI          | >80           | 30  |
|-------------------|-------------------|--------------|---------------|-----|
| Mounting Position | Surface           | Life Time    | 20.000 h      | 1   |
| IP                | 65                | Cut-out Size | -             |     |
| Wattage           | 6                 | Dimmensions  | 160x160 h30mm |     |
| Lumen Output      | 450               |              |               | 0   |
| Connection        | 230               |              |               | 160 |
| Driver            | Included built-in |              |               |     |
| Dimmable*         | Non-dimmable      |              |               |     |
|                   |                   |              |               | 160 |

## 80020.6.30.5.60

| Number | W | Colour Temperature | Light Distribution | Finish              | Dim                                    |
|--------|---|--------------------|--------------------|---------------------|----------------------------------------|
| 80020  | 6 | <b>30</b> 3000     | 5 Asymetric        | <b>60</b> Dark Grey | NDI* Driver included<br>(non-dimmable) |