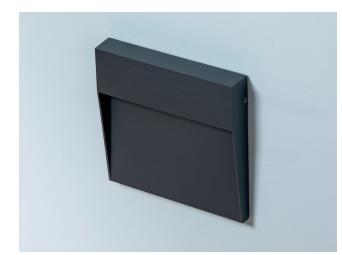

## Vallum Big

80020

## GOOD NIGHT

Surface

| Installation      | Outdoor           | CRI          | >80           | 30  |
|-------------------|-------------------|--------------|---------------|-----|
| Mounting Position | Surface           | Life Time    | 20.000 h      | 1   |
| IP                | 65                | Cut-out Size | -             |     |
| Wattage           | 6                 | Dimmensions  | 160x160 h30mm |     |
| Lumen Output      | 450               |              |               | 0   |
| Connection        | 230               |              |               | 160 |
| Driver            | Included built-in |              |               |     |
| Dimmable*         | Non-dimmable      |              |               |     |
|                   |                   |              |               | 160 |

## 80020.6.30.5.60

| Number | W | Colour Temperature | Light Distribution | Finish              | Dim                                    |
|--------|---|--------------------|--------------------|---------------------|----------------------------------------|
| 80020  | 6 | <b>30</b> 3000     | 5 Asymetric        | <b>60</b> Dark Grey | NDI* Driver included<br>(non-dimmable) |