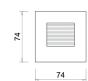

CRI Life Time Cut-out Size

Cut-out Size
Dimmensions
Adjustable

>85 40.000 h

Ø68 h40mm 74x74 h38mm

No