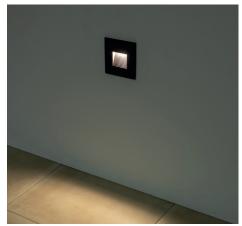

## 10705

Installation Indoor

Mounting Position Wall recessed

 IP
 20

 Wattage
 3W

 Lumen output
 50

 Connection
 230V

Driver Included built-in
Dimmable\* Non-dimmable

CRI Life Time Cut-out Size

Cut-out Size
Dimmensions
Adjustable

>85 40.000 h

Ø68 h40mm 74x74 h38mm

No

## 10705.3.27.5.\*\*

| Number | W | Colour Temperature | Light Distribution | Finish     | Dim                                 |
|--------|---|--------------------|--------------------|------------|-------------------------------------|
| 10705  | 3 | <b>27</b> 2700     | 5 Asymetric        | ○ 10 White | NDI* Driver included (non-dimmable) |
|        |   |                    |                    | 20 Black   | (Horr-diffillable)                  |