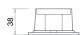

CRI Life Time Cut-out Size

Cut-out Size
Dimmensions
Adjustable

>85 40.000 h

Ø68 h40mm 74x74 h38mm

No