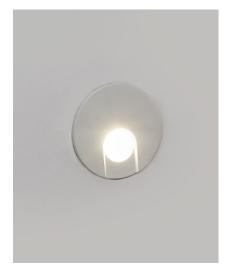

## 70702

Recessed wall

CASAMBI

AMBI WIRELESS

InstallationIndoor / OutdoorMounting PositionWall recessedIP65Wattage1,5WLumen output170Connection230VA

Driver Included built-in
Dimmable\* Non-dimmable

CRI Life Time Cut-out Size Dimmensions Adjustable >90 40.000 h Ø68 h71mm Ø75 h53mm No

## 70702.1.\*\*.\*.\*

| Number | w | Colour Temperature | Light Distribution | Finish     | Dim                                 |
|--------|---|--------------------|--------------------|------------|-------------------------------------|
| 70702  | 1 | <b>30</b> 3000     | 5 Asymetric        | O 10 White | NDI* Driver included (non-dimmable) |
|        |   |                    |                    | 20 Black   | (Hon-allilliable)                   |