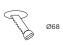

## 70702

Recessed wall

CASAMBI

AMBI WIRELESS

InstallationIndoor / OutdoorMounting PositionWall recessedIP65Wattage1,5WLumen output170Connection230VA

Driver Included built-in
Dimmable\* Non-dimmable

CRI Life Time Cut-out Size Dimmensions Adjustable >90 40.000 h Ø68 h71mm Ø75 h53mm No