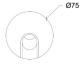

## 70702

Recessed wall

CASAMBI

AMBI WIRELESS

InstallationIndoor / OutdoorMounting PositionWall recessedIP65Wattage1,5WLumen output170Connection230VA

Driver Included built-in
Dimmable\* Non-dimmable

CRI Life Time Cut-out Size Dimmensions Adjustable >90 40.000 h Ø68 h71mm Ø75 h53mm No