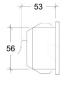

## 70702

Recessed wall

CASAMBI

AMBI WIRELESS

InstallationIndoor / OutdoorMounting PositionWall recessedIP65Wattage1,5WLumen output170Connection230VA

Driver Included built-in
Dimmable\* Non-dimmable

CRI Life Time Cut-out Size Dimmensions Adjustable >90 40.000 h Ø68 h71mm Ø75 h53mm No