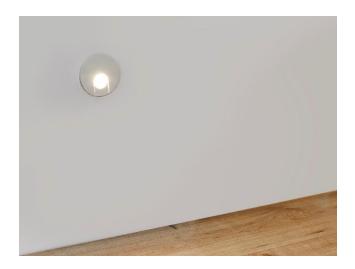

## 70702

Recessed wall

CASAMBI

AMBI WIRELESS

InstallationIndoor / OutdoorMounting PositionWall recessedIP65Wattage1,5WLumen output170Connection230VA

Driver Included built-in
Dimmable\* Non-dimmable

CRI Life Time Cut-out Size Dimmensions Adjustable >90 40.000 h Ø68 h71mm Ø75 h53mm No

Supplied with 200cm cable Recessing box included