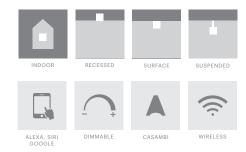

## Recessed / Surface / Suspended

 Installation
 Indoor

 Mounting Position
 Ceiling recessed

 IP
 20

 Wattage
 36W

 Lumen output
 3250

 Connection
 230V

Driver Included remote

Dimmable\* ON/OFF, DALI, PUSH (See drivers section)

 CRI
 >80

 Life Time
 40.000 h

 Cut-out Size
 595x595 h40mm (technical ceiling)

 Dimensions
 595x595 h35mm