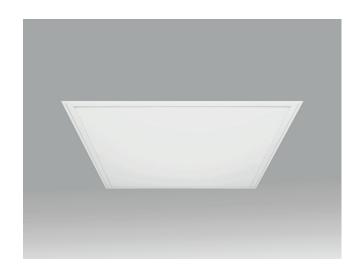

## Recessed / Surface / Suspended

 Installation
 Indoor

 Mounting Position
 Ceiling recessed

 IP
 20

 Wattage
 36W

 Lumen output
 3250

 Connection
 230V

Driver Included remote