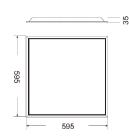

Dimmable\* ON/OFF, DALI, PUSH (See drivers section)

 CRI
 >80

 Life Time
 40.000 h

 Cut-out Size
 595x595 h40mm (technical ceiling)

 Dimensions
 595x595 h35mm