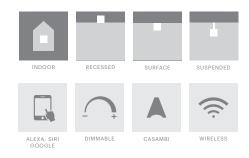

## Recessed / Surface / Suspended

InstallationIndoorMounting PositionCeiling recessed

 IP
 20

 Wattage
 36W

 Lumen output
 3200

 Connection
 230V

Driver Included remote

Dimmable\* ON/OFF, DALI, PUSH (See drivers section)