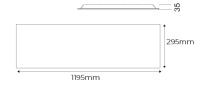

 CRI
 >80

 Life Time
 40.000 h

 Cut-out Size
 295x1195 h40mm

(technical ceiling)

Dimensions 295x1195 h35mm

- Janana

295x1195