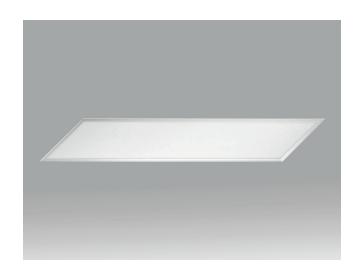

## 10162

## Recessed / Surface / Suspended

InstallationIndoorMounting PositionCeiling recessed

 IP
 20

 Wattage
 36W

 Lumen output
 3200

 Connection
 230V

Driver Included remote

Dimmable\* ON/OFF, DALI, PUSH (See drivers section)