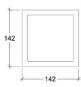

Lucerna 50 230V **GOOD NIGHT** 

## 80007

Surface







Installation Indoor / Outdoor **Mounting Position** Surface 54 7W Wattage Lumen output 390 230V Connection

Driver Included built-in Dimmable\* Non-dimmable

CRI >85 Life Time 30.000 h **Cut-out Size** 

Dimmensions 142x142 h500mm Adjustable No





## 80007.7.30.6.\*\*.NDI

| Number | W | Colour Temperature | Light Distribution | Finish   | Dim                                 |
|--------|---|--------------------|--------------------|----------|-------------------------------------|
| 80007  | 3 | <b>30</b> 3000     | 6 Opal             | 20 Black | NDI* Driver included (non-dimmable) |