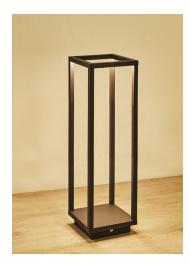

Lucerna 50 230V **GOOD NIGHT** 

## 80007

Surface

Installation Indoor / Outdoor **Mounting Position** Surface 54 7W Wattage Lumen output 390 230V Connection

Driver Included built-in Dimmable\* Non-dimmable

CRI >85 Life Time 30.000 h **Cut-out Size** 

Dimmensions 142x142 h500mm Adjustable No