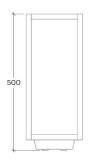

Lucerna 50 230V **GOOD NIGHT** 

## 80007

Surface







Installation Indoor / Outdoor **Mounting Position** Surface 54 7W Wattage Lumen output 390 230V Connection

Driver Included built-in Dimmable\* Non-dimmable

CRI >85 Life Time 30.000 h **Cut-out Size** 

Dimmensions 142x142 h500mm Adjustable No





## 80007.7.30.6.\*\*.NDI

| Number | W | Colour Temperature | Light Distribution | Finish   | Dim                                 |
|--------|---|--------------------|--------------------|----------|-------------------------------------|
| 80007  | 3 | <b>30</b> 3000     | 6 Opal             | 20 Black | NDI* Driver included (non-dimmable) |