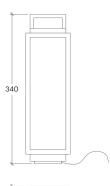

Driver Included built-in

Dimmable Touch dimmable

 CRI
 >85

 Life Time
 20.000 h

 Cut-out Size

 Dimmensions
 102x102 h340mm

No