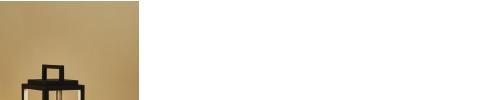

## 80004

Surface

SURFACE

| Installation             | Indoor / Outdoo   |
|--------------------------|-------------------|
| <b>Mounting Position</b> | Surface           |
| IP                       | 54                |
| Wattage                  | 2,2W              |
| Lumen output             | 204               |
| Connection               | 230V              |
| Driver                   | Included built-in |

Driver Included built-in

Dimmable Touch dimmable

 CRI
 >85

 Life Time
 20.000 h

 Cut-out Size

 Dimmensions
 102x102 h340mm

No

## 80004.3.30.5.\*\*

| Number | W | Colour Temperature | Light Distribution | Finish     | Dim |
|--------|---|--------------------|--------------------|------------|-----|
| 80004  | 3 | <b>30</b> 3000     | 6 Opal             | O 10 White | TDI |
|        |   |                    |                    | 20 Black   |     |