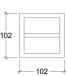

Driver Included built-in

Dimmable Touch dimmable

 CRI
 >85

 Life Time
 20.000 h

 Cut-out Size

 Dimmensions
 102x102 h340mm

No