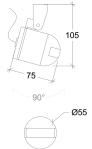

Driver Included built-in
Dimmable\* Non-dimmable

CRI

Life Time Cut-out Size Dimmensions

Adjustable

30.000 h -55x75, h10

>80

55x75 h105mm

Yes