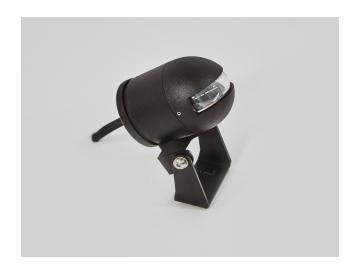

Surface

DOOR SURFA

| Installation      | Indoor / Outdooi  |
|-------------------|-------------------|
| Mounting Position | Surface           |
| IP                | 65                |
| Wattage           | 3W                |
| Lumen output      | 37                |
| Connection        | 230V              |
| Driver            | Included built in |

Driver Included built-in
Dimmable\* Non-dimmable

CRI

Life Time Cut-out Size Dimmensions

Adjustable

30.000 h -55x75, h10

>80

55x75 h105mm

Yes

## 80022.6.30.1.20

| Number | w | Colour Temperature | Light Distribution | Finish   | Dim                                 |
|--------|---|--------------------|--------------------|----------|-------------------------------------|
| 80022  | 3 | <b>30</b> 3000     | 1 Narrow           | 10 White | NDI* Driver included (non-dimmable) |
|        |   |                    |                    | 20 Black |                                     |