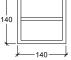

## GOOD NIGHT

Surface

| Installation      | Indoor / Outdoor  | CRI          | >85            |     |
|-------------------|-------------------|--------------|----------------|-----|
| Installation      |                   | CRI          | 200            |     |
| Mounting Position | Surface           | Life Time    | 20.000 h       |     |
| IP                | 54                | Cut-out Size | -              |     |
| Wattage           | 2,2W              | Dimmensions  | 140x140 h540mm |     |
| Lumen output      | 204               | Adjustable   | No             |     |
| Connection        | 230V              |              |                | 540 |
| Driver            | Included built-in |              |                |     |
| Dimmable          | Touch dimmable    |              |                |     |
|                   |                   |              |                |     |
|                   |                   |              |                |     |
|                   |                   |              |                |     |