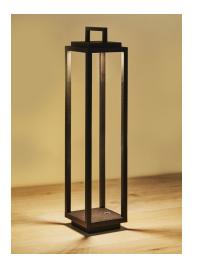

## Big Lanterna Battery

80005

Portable LED light 2x2200mAh lithium battery Charge time 6-8 hours Work time 12 hours Touch switch dimmable

Power adapter included Ø 75mm Recharging base included