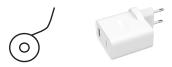

Portable LED light 2x2200mAh lithium battery Charge time 6-8 hours Work time 12 hours Touch switch dimmable

Power adapter included Ø 75mm Recharging base included