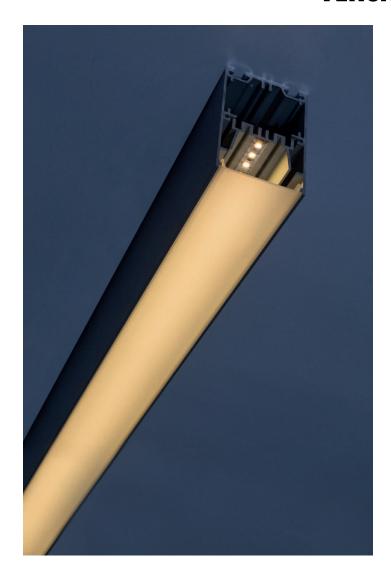

## **VERSATILE-S**

Posted on August 1, 2024 by admin

453

VERSATILE S and R, with the FLAT and OUT diffuser, consists of 2 interchangeable models and diffusers for just one versatile concept, as its name indicates. Either recessed (R), surface mounted or suspended (S), with the same design and with only the variation of a tiny frame for the recessed one, they all equally adapt to 2 diffusers that achieve very different looks, that can be both discrete (FLAT) or much more visual (OUT). The VERSATILE system achieves functionality and at the same time is practical, easy to install, and can be part of many day-to-day projects.