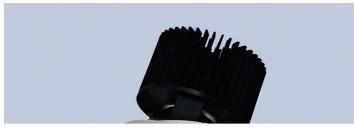

**Driver**Included remote

Dimmable ON/OFF, DALI, PUSH

(See drivers section)

**CRI**>90

Life Time40.000 h

Cut-out Size@126 h130mm

DimmensionsØ135 h114mm

Adjustable+/- 30° 358° Rotation