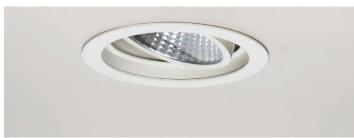

SPECIAL LED FOOD AND OTHERS

OTHER COLOUR TEMPERATURES

**Installation**Indoor

Mounting PositionCeiling recessed

**IP**20

Wattage30W

Lumen Output2500

Connection800mA

**Driver**Included remote

Dimmable ON/OFF, DALI, PUSH

(See drivers section)

**CRI**>90

Life Time40.000 h

Cut-out Size@126 h130mm

DimmensionsØ135 h114mm

Adjustable+/- 30° 358° Rotation