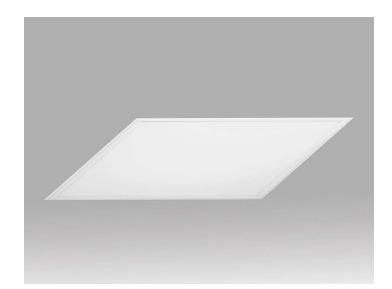

## SAVANNA 60X60 UGR < 19

Posted on July 15, 2024 by admin

10160

**INDOOR** 

**RECESSED** 

ALEXA, SIRI, GOOGLE

**DIMMABLE** 

**CASAMBI** 

**WIRELESS** 

**Installation**Indoor

Mounting PositionCeiling recessed

**IP**44

Wattage36W

**Lumen Output**3500

Connection230V

**Driver**Included remote

DimmableON/OFF, DALI, PUSH

(See drivers section)

**CRI**>80

Life Time40.000 h

Cut-out Size595x595 h40mm

(technical ceiling)

Dimmensions595x595 h35mm

10001

## NumberWColour TemperatureLight DistributionFinishDim

101603630 3000K 4 Superwide 90°10 WhiteNDI\* Driver included

(non-dimmable)

Dimmable driver upon request

40 4000K

50 5000K