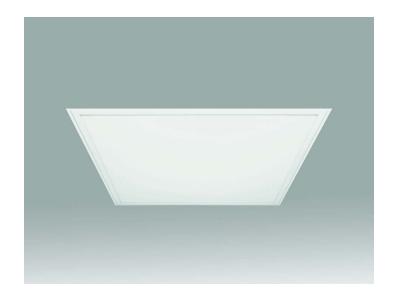

## **SAVANNA 60X60 OPAL**

Posted on July 24, 2024 by admin

10160

**INDOOR** 

**RECESSED** 

**SURFACE** 

**SUSPENDED** 

ALEXA, SIRI, GOOGLE

**DIMMABLE** 

**CASAMBI** 

**WIRELESS** 

**Installation**Indoor

Mounting PositionCeiling recessed

**IP**20

Wattage36W

Lumen Output3250

Dimmensions595x595 h35mm

10001