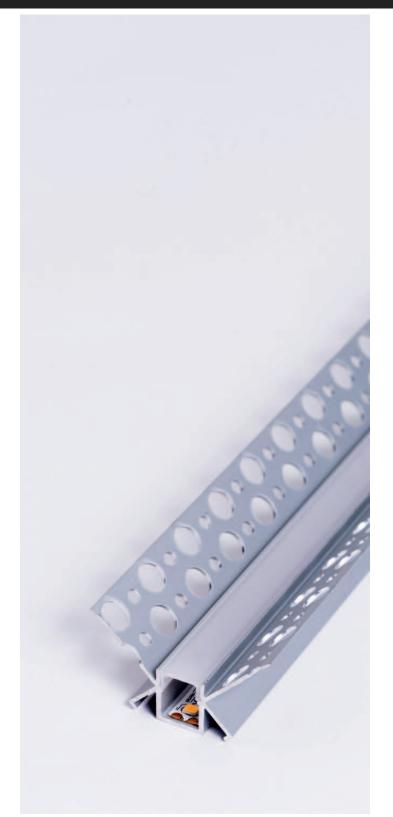

## 427

The REFUNDUS is a 4-model family that has similar uses but serves different needs. Its frames are designed to be recessed in plasterboard walls (and ceilings) where there is only one thing in sight: the light. Without glaring the user, they allow to light up such rooms as bedrooms, corridors, dining rooms, living rooms, offices, etc., in a way that they absolutely integrate to architecture. They remain invisible and give off an elegant atmosphere, and the designer can spare himself from using the visible lamps when the architecture doesn't require them. It comes in 4 different versions -(P) flat on the wall, (I) in an interior corner, (E) in an exterior corner, and the BIG REFUNDUS, which is the same as the (P) but bigger, to achieve a bigger impact whenever necessary.