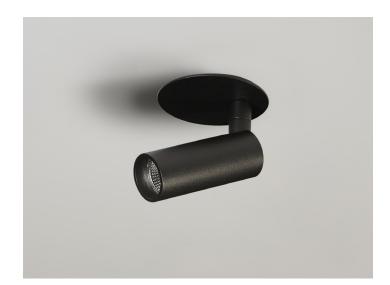

## **PICTUS BASE RECESSED**

Posted on July 30, 2024 by admin

10036

**INDOOR** 

**RECESSED** 

ALEXA, SIRI

**GOOGLE** 

**DIMMABLE** 

**CASAMBI** 

**WIRELESS** 

**Installation**Indoor

Mounting PositionCeiling surface

**IP**20

Wattage5W

Lumen output 665

Connection150mA

**Driver**Not included

Dimmable ON/OFF, DALI, PUSH

(See drivers section)

CRI90

Life TimeL80/B10 >55.000 h

Cut-out SizeØ60 h60mm

Dimmensions@35 h108mm

**Adjustable**Yes

## NumberWColour TemperatureLight DistributionFinishDim

10036527 2700K 1 Narrow 20°10 WhiteXXX Driver not included (See drivers section)

30 3000K 2 Medium 38°20 Black

40 4000K 3 Wide 50°30 Aluminium

40 Gold