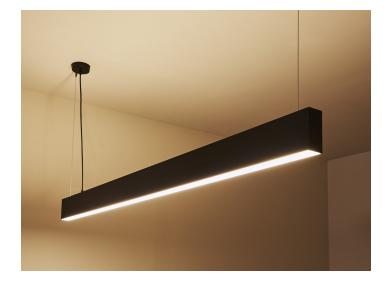

## 470

The OMNIA luminaire redefines contemporary lighting solutions, combining elegance with versatility. This suspended luminaire offers both upward and downward lighting, ensuring comprehensive illumination of any space. The upward light creates a serene ambiance by gently illuminating ceilings, while the downward light ensures effective task lighting, making it perfect for offices, galleries, or modern home settings. The Omnia Linear Luminaire is more than just a light fixture; it's a statement piece that blends functionality with style, offering customizable lighting solutions for any modern space.