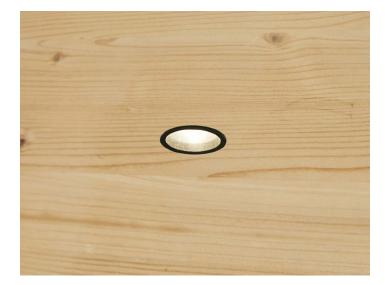

## **MINI PARVUS WOOD**

Posted on July 9, 2024 by admin

10060

Only for installation in wood

INDOOR RECESSED ALEXA, SIRI, GOOGLE DIMMABLE CASAMBI

WIRELESS

InstallationIndoor Mounting PositionRecessed only for wood ceiling IP20 Wattage3,3W Lumen Output440 Connection100mA DriverNot included DimmableON/OFF, DALI, PUSH (See divers section)

NOTE: The driver does not fit through the fixture hole

CRI>90 Life TimeL90/B20 >50.000 h Cut-out SizeØ33 h45mm DimmensionsØ36 h42mm AdjustableNo

10001

## NumberWColour TemperatureLight DistributionFinishDim

10060327 2700K 2 Medium 40°20 BlackXXX Driver not included (See drivers section)

30 3000K