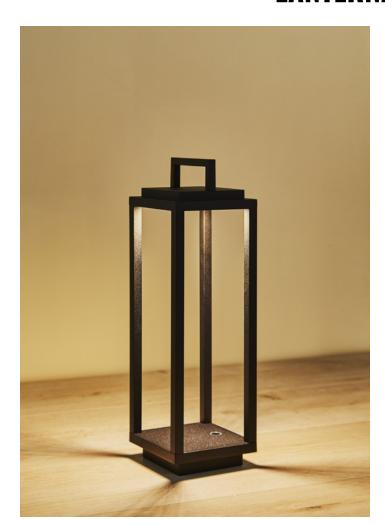

## **LANTERNA BATTERY**

Posted on July 31, 2024 by admin

80004

**OUTDOOR** 

**SURFACE** 

InstallationIndoor / Outdoor Mounting PositionSurface

**IP**54

Wattage2,2W

Lumen output204

Connection230V

**Driver**Included built-in

Dimmable Touch dimmable

**CRI>85** 

Life Time20.000 h

**Cut-out Size-**

Dimmensions102x102 h340mm

**Adjustable**No

10001

## NumberWColour TemperatureLight DistributionFinishDim

80004330 3000K 6 Opal 120°10 WhiteTDI 20 Black

Portable LED light 2x2200mAh lithium battery Charge time 6-8 hours Work time 12 hours Touch switch dimmable

Power adapter included

Ø 75mm Recharging base included