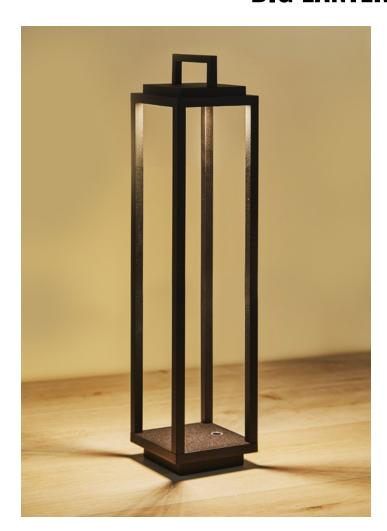

## **BIG LANTERNA BATTERY**

Posted on July 31, 2024 by admin

80005

**OUTDOOR** 

**SURFACE** 

InstallationIndoor / Outdoor Mounting PositionSurface IP54

IF54

Wattage2,2W

Lumen output204

Connection230V

**Driver**Included built-in

Dimmable Touch dimmable

**CRI>85** 

Life Time20.000 h

**Cut-out Size-**

**Dimmensions**140x140 h540mm

**Adjustable**No

10001

## NumberWColour TemperatureLight DistributionFinishDim

80005330 3000K 6 Opal 120°10 WhiteTDI 20 Black

Portable LED light 2x2200mAh lithium battery Charge time 6-8 hours Work time 12 hours Touch switch dimmable

Power adapter included

Ø 75mm Recharging base included