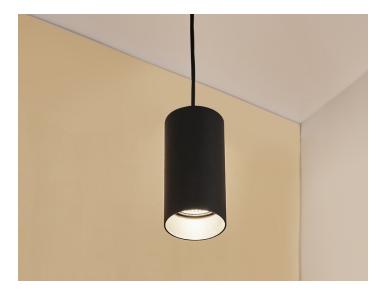

## **AUDERE CYLINDER SUSPENDED**

35079

INDOOR SUSPENDED DIMMABLE CASAMBI WIRELESS

InstallationIndoor Mounting PositionSuspended IP20 Wattage20W Lumen output2600 Connection230V DriverIncluded built-in DimmableNon-dimmable

CRI>90 Life TimeL80/B10 >55.000 h Cut-out Size-DimmensionsØ80 h142mm AdjustableNo

10001

## NumberWColour TemperatureLight DistributionFinishDim

350792027 2700K 1 Narrow 14°10 WhiteNDI Driver included (non-dimmable)

30 3000K 2 Medium 25° 20 Black 40 4000K 3 Wide 40°30 Aluminium 4 Superwide 60°40 Gold A0 Corten B0 Copper