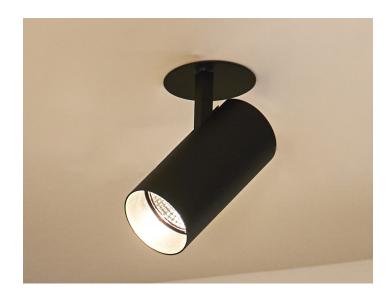

## **AUDERE BASE RECESSED**

Posted on July 30, 2024 by admin

10038

**INDOOR** 

**RECESSED** 

**DIMMABLE** 

**CASAMBI** 

**WIRELESS** 

**Installation**Indoor

**Mounting Position**Recessed

**IP**20

Wattage20W

Lumen output2600

Connection600mA

**Driver**Not included

DimmableON/OFF, DALI, PUSH

(See drivers section)

**CRI**>90

**Life Time**L80/B10 >55.000 h

Cut-out SizeØ70mm h60mm

DimmensionsØ80 h142mm

**Adjustable**Yes

10001

## NumberWColour TemperatureLight DistributionFinishDim

100382027 2700K 1 Narrow 14°10 WhiteXXX Driver not included (See drivers section)
30 3000K 2 Medium 25°20 Black
40 4000K 3 Wide 40°Other finishes available upon request